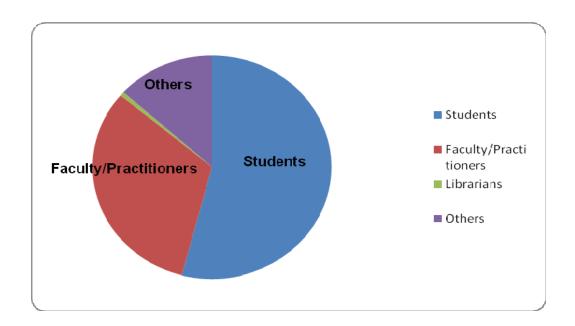

ento at Medicon 2009



Delivering the presentation at the The International Congress on Medical Librarianship at Brisbane

#### Lectures at Workshops, Seminars, Courses & Conferences

We also had lecture presentations in Medicon 2009-organized by INFORMER (an association for and by undergraduate medical students) at Mangalore, Journal of Postgraduate Medicine (JPGM) Workshop on Medical Writing, Workshop for FAIMER Fellows, Clinical Research Workshop and the CMC-SACN Evidence Informed Healthcare Winter Symposium. Our CEO also presented a paper in The International Congress on Medical Librarianship at Brisbane.

One of the interesting lectures we delivered was on "Library Science as a Career Option" at a Career Guidance Workshop in Wilson College, Mumbai.

## **Who attended our Programs**



## What people said about our training program

# **Training Programs**

- Like the human mind, we have been using hardly 2% of PubMed functions. I wish I knew it earlier.

  This should be must be part of the PG syllabus and hopefully it will be by the same presenter.

  Sonal R. Bakshi, Gujarat Cancer Research Institute, Ahmedabad
- Very informative; will definitely help me to use PubMed more effectively & save time. Dr. Deepak
   Dabkara, PG Student, AllMS, Delhi
- If I had learnt about this earlier I would have done a better justice to my thesis topic.
   Dr. S Saravanan, Faculty/Practitioner, Columbia Asia Hospital, Bangalore
- This program should become a compulsory part of undergraduate curriculum.
   Nitin Kekre, Faculty/Practitioner, CMC, Chennai
- This program was a great help