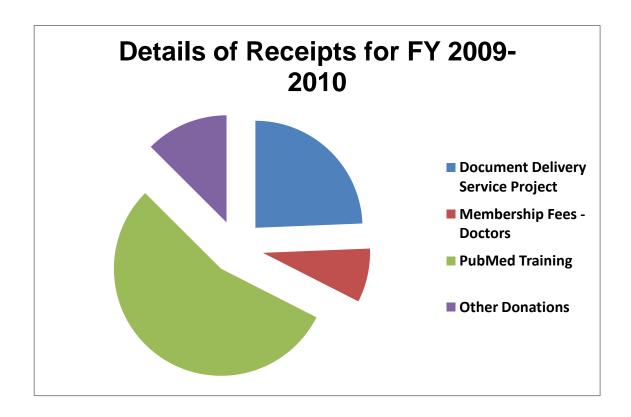

## **Income**

| Document Delivery Service Project | Rs 1,23,514 |
|-----------------------------------|-------------|
| Membership Fees -Doctors          | Rs 41,279   |
| PubMed Training                   | Rs 2,78,750 |
| Other Donations                   | Rs 63,500   |